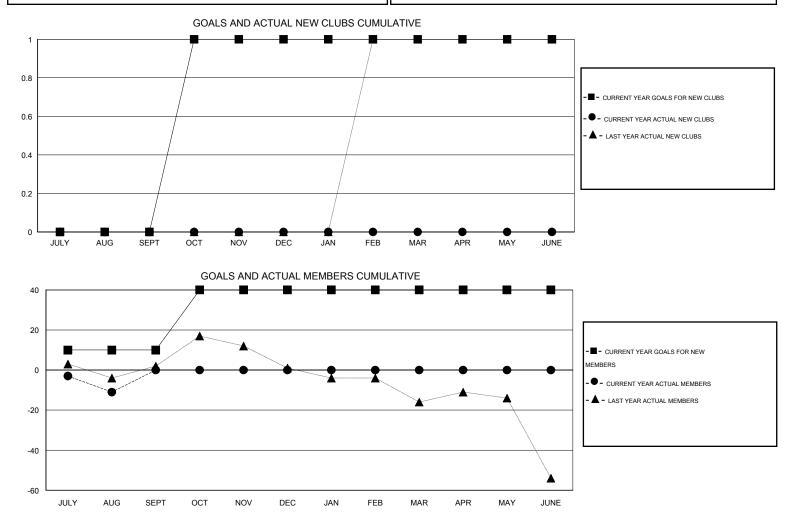

## GMT: Huck Taingahue

| LOCATION NEW ZEALAND |  |
|----------------------|--|
|                      |  |

GMT CA 7

|                       |                  | Clubs     |                  |                  |                       |                    | Members                             |                    |                  |
|-----------------------|------------------|-----------|------------------|------------------|-----------------------|--------------------|-------------------------------------|--------------------|------------------|
| RESULTS FOR 2015-2016 |                  |           |                  |                  | RESULTS FOR 2015-2016 |                    |                                     |                    |                  |
| QUARTER               | NEW CLUB<br>GOAL | NEW CLUBS | DROPPED<br>CLUBS | NET<br>GAIN/LOSS | QUARTER               | NEW MEMBER<br>GOAL | CHARTER AND<br>NEW MEMBERS<br>ADDED | DROPPED<br>MEMBERS | NET<br>GAIN/LOSS |
| JULY/AUG/SEPT         | 0                | 0         | 2                | -2               | JULY/AUG/SEPT         | 10                 | 20                                  | 31                 | -11              |
| OCT/NOV/DEC           | 1                | 0         | 0                | 0                | OCT/NOV/DEC           | 30                 | 0                                   | 0                  | 0                |
| JAN/FEB/MAR           | 0                | 0         | 0                | 0                | JAN/FEB/MAR           | 0                  | 0                                   | 0                  | 0                |
| APR/MAY/JUNE          | 0                | 0         | 0                | 0                | APR/MAY/JUNE          | 0                  | 0                                   | 0                  | 0                |